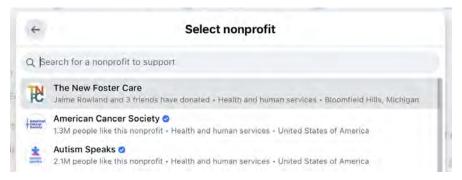

## Facebook Fundraising Rules

Rally your friends and family to help your team win penny wars! Create a fundraiser connected to The New Foster Care's Facebook page and encourage participation from your network for this year's fundraiser. Fundraisers MUST be connected to The New Foster Care's Facebook page and personal fundraisers will not count towards Penny Wars.

**NOTE:** Facebook Fundraiser donations will be counted as positive points ONLY and be added to your team's total on the last day of Penny Wars.

# Create your fundraiser connected to The New Foster Care - DESKTOP



### 1) Create a post from your Facebook page



2) At the bottom right corner select the 3 dots

3) Choose Raise Money





#### 4) Select The New Foster Care



5) Add your message and post

# Create your fundraiser connected to The New Foster Care - MOBILE



1) Create a post from your Facebook page



### **EXAMPLE MESSAGE FOR COPY + PASTE:**

If you're looking to support a good cause this holiday season, The New Foster Care's (TNFC) Penny Wars drives healthy competition between my office, donate to my team to help us win bragging rights and support TNFC's participants!