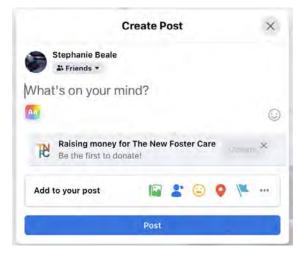

## Facebook Fundraising Rules

Rally your friends and family to help your team win penny wars! Create a fundraiser connected to The New Foster Care's Facebook page and encourage participation from your network for this year's fundraiser. Fundraisers MUST be connected to The New Foster Care's Facebook page and personal fundraisers will not count towards Penny Wars.

**NOTE:** Facebook Fundraiser donations will be counted as positive points ONLY and be added to your team's total on the last day of Penny Wars.

# Create your fundraiser connected to The New Foster Care - DESKTOP



### 1) Create a post from your Facebook page



2) At the bottom right corner select the 3 dots

3) Choose Raise Money





#### 4) Select The New Foster Care



5) Add your message and post

# Create your fundraiser connected to The New Foster Care - MOBILE



1) Create a post from your Facebook page



### **EXAMPLE MESSAGE FOR COPY + PASTE:**

If you're looking to support a good cause this holiday season, The New Foster Care's (TNFC) Penny Wars drives healthy competition between my office, donate to my team to help us win bragging rights and support TNFC's participants!