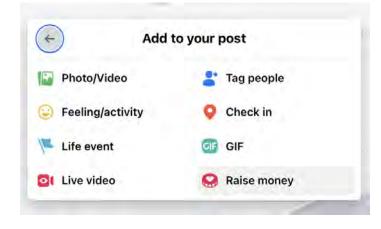

### 1) Create a post from your Facebook page

2) At the bottom right corner select the 3 dots

3) Choose Raise Money