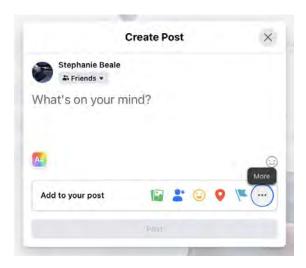

### 1) Create a post from your Facebook page

2) At the bottom right corner select the 3 dots

3) Choose Raise Money