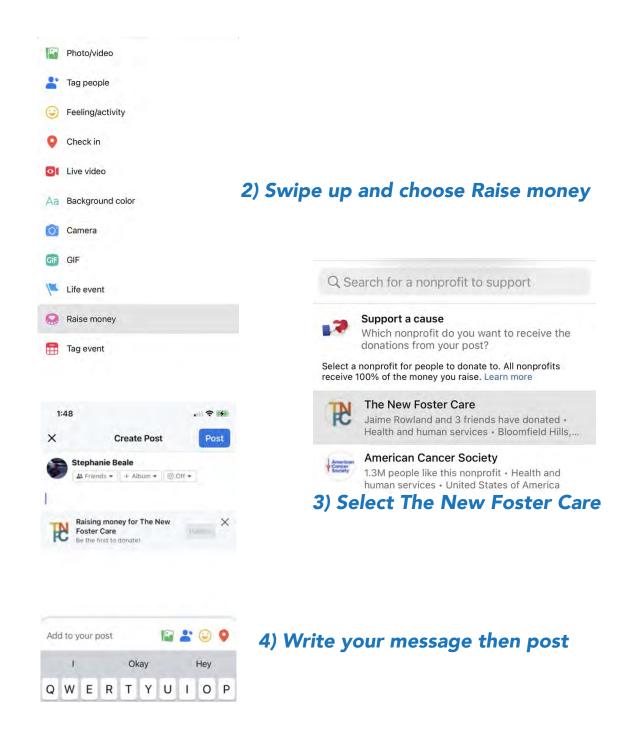

# Create your fundraiser connected to The New Foster Care - MOBILE

1) Create a post from your Facebook page

### 1) Create a post from your Facebook page

2) At the bottom right corner select the 3 dots

3) Choose Raise Money

#### 4) Select The New Foster Care

5) Add your message and post